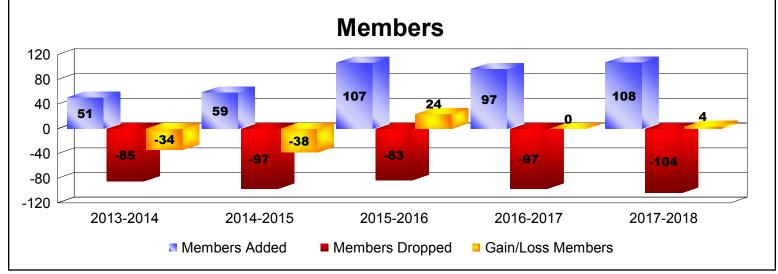

District 11 C2

As of June 2018 Cumulative

| Year      | New<br>Clubs | Dropped<br>Clubs | Gain/<br>Loss<br>Clubs | New<br>Members | Charter<br>Members | Reinstate<br>Members | Transfer<br>Members | Total<br>Member<br>Added | Total<br>Members<br>Dropped | Gain/<br>Loss<br>Members |
|-----------|--------------|------------------|------------------------|----------------|--------------------|----------------------|---------------------|--------------------------|-----------------------------|--------------------------|
| 2013-2014 | 0            | 0                | 0                      | 49             | 0                  | 2                    | 0                   | 51                       | -85                         | -34                      |
| 2014-2015 | 0            | -2               | -2                     | 55             | 0                  | 1                    | 3                   | 59                       | -97                         | -38                      |
| 2015-2016 | 1            | 0                | 1                      | 71             | 30                 | 5                    | 1                   | 107                      | -83                         | 24                       |
| 2016-2017 | 0            | -1               | -1                     | 89             | 2                  | 1                    | 5                   | 97                       | -97                         | 0                        |
| 2017-2018 | 0            | -1               | -1                     | 103            | 0                  | 3                    | 2                   | 108                      | -104                        | 4                        |
| Average   | 0            | -1               | -1                     | 73             | 6                  | 2                    | 2                   | 84                       | -93                         | -9                       |