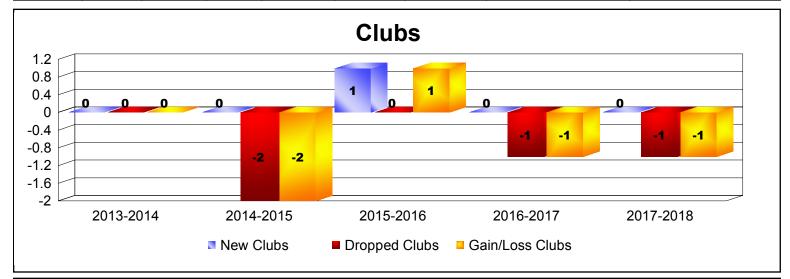

District 11 C2

As of June 2018 Cumulative

| Year      | New<br>Clubs | Dropped<br>Clubs | Gain/<br>Loss<br>Clubs | New<br>Members | Charter<br>Members | Reinstate<br>Members | Transfer<br>Members | Total<br>Member<br>Added | Total<br>Members<br>Dropped | Gain/<br>Loss<br>Members |
|-----------|--------------|------------------|------------------------|----------------|--------------------|----------------------|---------------------|--------------------------|-----------------------------|--------------------------|
| 2013-2014 | 0            | 0                | 0                      | 49             | 0                  | 2                    | 0                   | 51                       | -85                         | -34                      |
| 2014-2015 | 0            | -2               | -2                     | 55             | 0                  | 1                    | 3                   | 59                       | -97                         | -38                      |
| 2015-2016 | 1            | 0                | 1                      | 71             | 30                 | 5                    | 1                   | 107                      | -83                         | 24                       |
| 2016-2017 | 0            | -1               | -1                     | 89             | 2                  | 1                    | 5                   | 97                       | -97                         | 0                        |
| 2017-2018 | 0            | -1               | -1                     | 103            | 0                  | 3                    | 2                   | 108                      | -104                        | 4                        |
| Average   | 0            | -1               | -1                     | 73             | 6                  | 2                    | 2                   | 84                       | -93                         | -9                       |